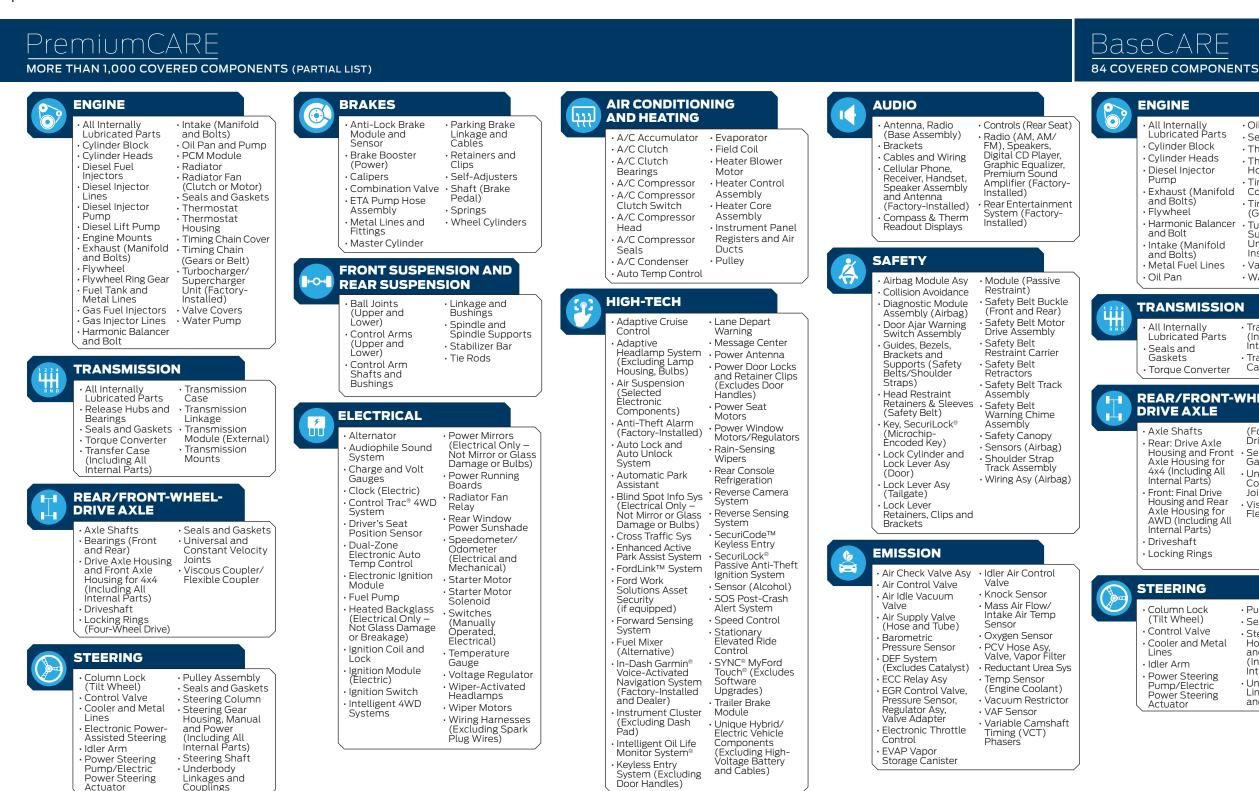

## PowertrainCARE

29 COVERED COMPONENTS

| <ul> <li>Brake Booster (Power)</li> <li>Brake Booster (Power)</li> <li>Calipers</li> <li>Calipers</li> <li>Catipers</li> <li>Combination Valve</li> <li>Seti-Adjusters</li> <li>Master Cylinder</li> <li>Metal Lines and Fittings</li> <li>Springs</li> <li>Parking Brake (Brake Pedal)</li> <li>Springs</li> <li>Springs</li> <li>Parking Brake (Cylinder Schlerker)</li> <li>Springs</li> <li>Wheel Cylinders</li> <li>Spindle and Spindle Supports (Upper and Lower)</li> <li>Control Arm Shafts and Bushings</li> <li>Starter Motor Schene Motor Motor</li></ul>                                                                                                                                                                                                                                                                                                                                                                                                                                                                 | BRAKES                                                                                                                                                                                                                                                                           |                                                                                                                                                                                                                             |                                                                                                                                                                                                                                                                 |                                                                                                                                                         |
|----------------------------------------------------------------------------------------------------------------------------------------------------------------------------------------------------------------------------------------------------------------------------------------------------------------------------------------------------------------------------------------------------------------------------------------------------------------------------------------------------------------------------------------------------------------------------------------------------------------------------------------------------------------------------------------------------------------------------------------------------------------------------------------------------------------------------------------------------------------------------------------------------------------------------------------------------------------------------------------------------------------------------------------------------------------------------------------------------------------------------------------------------------------------------------------------------------------------------------------------------------------------------------------------------------------------------------------------------------------------------------------------------------------------------------------------------------------------------------------------------------------------------------------------------------------------------------------------------------------------------------------------------------------------------------------------------------------------------------------------------------------------------------------------------------------------------------------------------------------------------------------------------------------------------------------------------------------------------------------------------------------------------------------------------------------------------------------------------------------------------------------------------------------------------------------------------------------------------------------------------------------------------------------------------------------------------------------------------------------------------------------------------------------------------------------------------------------------------------------------|----------------------------------------------------------------------------------------------------------------------------------------------------------------------------------------------------------------------------------------------------------------------------------|-----------------------------------------------------------------------------------------------------------------------------------------------------------------------------------------------------------------------------|-----------------------------------------------------------------------------------------------------------------------------------------------------------------------------------------------------------------------------------------------------------------|---------------------------------------------------------------------------------------------------------------------------------------------------------|
| <ul> <li>HRONT SOSPENSION</li> <li>Ival Joints<br/>(Upper and<br/>Lower)</li> <li>Control Arms<br/>(Upper and<br/>Lower)</li> <li>Control Arm<br/>Shafts and<br/>Bushings</li> <li>Stabilizer Bar</li> <li>Tie Rods</li> <li>Stabilizer Bar</li> <li>Torque Converter</li> <li>All Internally<br/>Lubricated Parts</li> <li>Seals and Gaskets</li> <li>Torque Converter</li> <li>Transmission Case</li> <li>Rear: Drive Axle<br/>Housing and Front<br/>Axle Housing for<br/>Axle Housing and Front<br/>Axle Housing and Front<br/>Axle Housing for<br/>Axle Housing and Front<br/>Axle Housing and Front<br/>Axle Housing and Front<br/>Axle Housing for<br/>Axle Housing and Rear<br/>Axle Housing and Rear<br/>Axle Housing for<br/>Axle Housing for<br/>Axl</li></ul> | <ul> <li>(Power)</li> <li>Calipers</li> <li>Combination<br/>Valve</li> <li>Master Cylinder</li> <li>Metal Lines and<br/>Fittings</li> <li>Parking Brake</li> </ul>                                                                                                               | Linkages<br>• Retainers and<br>Clips<br>• Self-Adjusters<br>• Shaft (Brake<br>Pedal)<br>• Springs                                                                                                                           | Lubricated Parts . T<br>· Cylinder Block H<br>· Cylinder Heads · T<br>· Exhaust (Manifold C<br>and Bolts) · T<br>· Flywheel ((<br>· Intake (Manifold · TI<br>and Bolts) S<br>· Oil Pan (F<br>· Oil Pump · V                                                     | hermostat<br>lousing<br>inning Chain<br>over<br>inning Chain<br>Gears or Belt)<br>urbocharger/<br>upercharger Unit<br>Factory-Installed)<br>alve Covers |
| <ul> <li>(Upper and<br/>Lower)</li> <li>Control Arms<br/>(Upper and<br/>Lower)</li> <li>Control Arm<br/>Shafts and<br/>Bushings</li> <li>Stabilizer Bar</li> <li>Tie Rods</li> <li>Stabilizer Bar</li> <li>Tie Rods</li> <li>Stabilizer Bar</li> <li>Teransfer Case<br/>(Including All<br/>Internal Parts)</li> <li>Transmission Case</li> <li>Transmission Case</li> <li>Alternator</li> <li>Electronic Ignition<br/>Module</li> <li>Fuel Pump</li> <li>Heated Backglass<br/>(Electrical Only –<br/>Not Glass<br/>Damage<br/>or Breakage)</li> <li>Ignition Switch</li> <li>Radiator Fan<br/>Relay</li> <li>Speedometer/<br/>Odometer<br/>(Electrical and</li> </ul>                                                                                                                                                                                                                                                                                                                                                                                                                                                                                                                                                                                                                                                                                                                                                                                                                                                                                                                                                                                                                                                                                                                                                                                                                                                                                                                                                                                                                                                                                                                                                                                                                                                                                                                                                                                                                        | FRONT SUSPER                                                                                                                                                                                                                                                                     | NSION                                                                                                                                                                                                                       | Seals and Gaskets • V                                                                                                                                                                                                                                           | Vater Pump                                                                                                                                              |
| <ul> <li>Control Arms<br/>(Upper and<br/>Lower)</li> <li>Control Arms<br/>(Upper and<br/>Lower)</li> <li>Stabilizer Bar</li> <li>Tie Rods</li> <li>Seals and Gaskets</li> <li>Torque Converter</li> <li>All Internally<br/>Lubricated Parts</li> <li>Seals and Gaskets</li> <li>Transmission Case</li> </ul> <ul> <li>Alternator</li> <li>Electronic Ignition<br/>Module</li> <li>Fuel Pump</li> <li>Heated Backglass<br/>(Electrical Only-<br/>Not Glass</li> <li>Switches<br/>(Including All<br/>Internal Parts)</li> <li>Switches<br/>(Manually<br/>Operated<br/>Electrical)</li> <li>Switches<br/>(Manually</li> <li>Switches<br/>(Electrical Only-<br/>Not Glass</li> <li>Speedometer/<br/>Odometer<br/>(Electrical and</li> <li>Speedometer/<br/>Odometer</li> </ul>                                                                                                                                                                                                                                                                                                                                                                                                                                                                                                                                                                                                                                                                                                                                                                                                                                                                                                                                                                                                                                                                                                                                                                                                                                                                                                                                                                                                                                                                                                                                                                                                                                                                                                                   | (Upper and                                                                                                                                                                                                                                                                       | Bushings                                                                                                                                                                                                                    |                                                                                                                                                                                                                                                                 |                                                                                                                                                         |
| Image: Starter Motor <ul> <li>Alternator</li> <li>Electronic Ignition</li> <li>Starter Motor</li> <li>Starter Motor</li></ul>                                                                                                                                                                                                                                                                                                                                                                                                                                                                                                                                                                                                                                                                                                                                                                                                                                                                                                                                                                                                                                                                                                                    | Control Arms<br>(Upper and<br>Lower)     Control Arm                                                                                                                                                                                                                             | Spindle Supports<br>• Stabilizer Bar                                                                                                                                                                                        | Lubricated Parts (I<br>• Seals and Gaskets                                                                                                                                                                                                                      | ncluding All<br>iternal Parts)                                                                                                                          |
| <ul> <li>Alternator</li> <li>Alternator</li> <li>Electronic Ignition<br/>Module</li> <li>Fuel Pump</li> <li>Heated Backglass<br/>(Electrical Only-<br/>Not Glass</li> <li>Ingnition Switch</li> <li>Radiator Fan<br/>Relay</li> <li>Speedometer/<br/>Odometer<br/>(Electrical and</li> <li>Speedometer/<br/>Odometer</li> <li>Speedometer/<br/>Colored</li> <li>Speedometer/<br/>Colored</li> <li>Starter Motor</li> <li>Starter Motor<br/>Solenoid</li> <li>Switches<br/>(Excluding Spark<br/>Plug Wires)</li> <li>Driveshaft</li> <li>Locking Rings</li> </ul>                                                                                                                                                                                                                                                                                                                                                                                                                                                                                                                                                                                                                                                                                                                                                                                                                                                                                                                                                                                                                                                                                                                                                                                                                                                                                         |                                                                                                                                                                                                                                                                                  | /                                                                                                                                                                                                                           |                                                                                                                                                                                                                                                                 | IEEL-                                                                                                                                                   |
|                                                                                                                                                                                                                                                                                                                                                                                                                                                                                                                                                                                                                                                                                                                                                                                                                                                                                                                                                                                                                                                                                                                                                                                                                                                                                                                                                                                                                                                                                                                                                                                                                                                                                                                                                                                                                                                                                                                                                                                                                                                                                                                                                                                                                                                                                                                                                                                                                                                                                              |                                                                                                                                                                                                                                                                                  |                                                                                                                                                                                                                             |                                                                                                                                                                                                                                                                 |                                                                                                                                                         |
|                                                                                                                                                                                                                                                                                                                                                                                                                                                                                                                                                                                                                                                                                                                                                                                                                                                                                                                                                                                                                                                                                                                                                                                                                                                                                                                                                                                                                                                                                                                                                                                                                                                                                                                                                                                                                                                                                                                                                                                                                                                                                                                                                                                                                                                                                                                                                                                                                                                                                              | <ul> <li>Alternator</li> <li>Electronic Ignition<br/>Module</li> <li>Fuel Pump</li> <li>Heated Backglass<br/>(Electrical Only –<br/>Not Glass<br/>Damage<br/>or Breakage)</li> <li>Ignition Switch</li> <li>Radiator Fan<br/>Relay</li> <li>Speedometer/<br/>Odometer</li> </ul> | <ul> <li>Starter Motor<br/>Solenoid</li> <li>Switches<br/>(Manually<br/>Operated<br/>Electrical)</li> <li>Voltage Regulator</li> <li>Wiper Motors</li> <li>Wiring Harnesses<br/>(Excluding Spark<br/>Plug Wires)</li> </ul> | Rear: Drive Axle     Housing and Front     S     Axle Housing for     G     4x4 (Including All     U     Internal Parts)     Front: Final Drive     Housing and Rear     V     Axle Housing for     F     AWD (Including All     Internal Parts)     Driveshaft | orive)<br>eals and<br>baskets<br>Universal and<br>constant Velocity<br>oints<br>'iscous Coupler/                                                        |

| lly<br>I Parts<br>.ock<br>eads<br>ctor | <ul> <li>Oil Pump</li> <li>Seals and Gaskets</li> <li>Thermostat</li> <li>Thermostat<br/>Housing</li> </ul> |
|----------------------------------------|-------------------------------------------------------------------------------------------------------------|
| /lanifold                              | <ul> <li>Timing Chain<br/>Cover</li> </ul>                                                                  |
|                                        | <ul> <li>Timing Chain<br/>(Gears or Belt)</li> </ul>                                                        |
| Balancer                               | <ul> <li>Turbocharger/<br/>Supercharger</li> </ul>                                                          |
| nifold                                 | Unit (Factory-<br>Installed)                                                                                |
| Lines                                  | <ul> <li>Valve Covers</li> <li>Water Pump</li> </ul>                                                        |
|                                        | /                                                                                                           |

#### TRANSMISSION

| ly<br>Parts | <ul> <li>Transfer Case<br/>(Including All<br/>Internal Parts)</li> </ul> |
|-------------|--------------------------------------------------------------------------|
| nverter     | <ul> <li>Transmission<br/>Case</li> </ul>                                |
|             |                                                                          |

### REAR/FRONT-WHEEL-

| Axle<br>d Front<br>ng for<br>ing All<br>ts)<br>Drive<br>d Rear<br>ng for<br>ding All<br>ts) | (Four-Wheel<br>Drive)<br>• Seals and<br>Gaskets<br>• Universal and<br>Constant Velocity<br>Joints<br>• Viscous Coupler/<br>Flexible Coupler |
|---------------------------------------------------------------------------------------------|---------------------------------------------------------------------------------------------------------------------------------------------|
|                                                                                             |                                                                                                                                             |

| ck<br>l)<br>lve | <ul> <li>Pulley Assembly</li> <li>Seals and Gasket</li> <li>Steering Gear</li> </ul> |
|-----------------|--------------------------------------------------------------------------------------|
| Metal<br>ering  | Housing, Manual<br>and Power<br>(Including All<br>Internal Parts)                    |
| ering           | <ul> <li>Underbody<br/>Linkages<br/>and Couplings</li> </ul>                         |
|                 |                                                                                      |

|   | Cupper and<br>Lower)<br>• Control Arm<br>Shafts and<br>Bushings                                                                                                                                                                                                                                                      | Stabilizer B     Tie Rods                                                                                                                                                                                                                                                            |
|---|----------------------------------------------------------------------------------------------------------------------------------------------------------------------------------------------------------------------------------------------------------------------------------------------------------------------|--------------------------------------------------------------------------------------------------------------------------------------------------------------------------------------------------------------------------------------------------------------------------------------|
|   | ELECTRICAL                                                                                                                                                                                                                                                                                                           |                                                                                                                                                                                                                                                                                      |
|   | <ul> <li>Alternator</li> <li>Electronic Ignition<br/>Module</li> <li>Fuel Pump</li> <li>Heated Backglass<br/>(Electrical Only –<br/>Not Glass<br/>Damage<br/>or Breakage)</li> <li>Ignition Switch</li> <li>Radiator Fan<br/>Relay</li> <li>Speedometer/<br/>Odometer<br/>(Electrical and<br/>Mechanical)</li> </ul> | <ul> <li>Starter Mote</li> <li>Starter Mote</li> <li>Starter Mote</li> <li>Solenoid</li> <li>Switches</li> <li>(Manually</li> <li>Operated</li> <li>Electrical)</li> <li>Voltage Rege</li> <li>Wiper Moto</li> <li>Wiring Harn</li> <li>(Excluding S</li> <li>Plug Wires)</li> </ul> |
|   | AIR CONDITION                                                                                                                                                                                                                                                                                                        | IING                                                                                                                                                                                                                                                                                 |
| Σ | A (C Cluster                                                                                                                                                                                                                                                                                                         | A/C Compr                                                                                                                                                                                                                                                                            |

- A/C Clutch A/C Compressor Seals A/C Clutch Bearings
- A/C Compressor
- A/C Compressor
- Clutch Switch A/C Compressor
- Head
- Field Coil
- Pulley
- A/C Condenser
- Evaporator