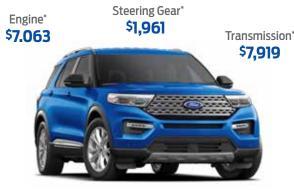

### Why Ford Protect ExtraCARE coverage is such a great value.

The price for parts and labor to repair many major components can be significant. One repair bill can easily exceed the price of your Ford Protect ExtraCARE coverage. It's clear that this coverage can guickly pay for itself!

Instrument Cluster\* \$689

AC Evaporator Core\* \$1.033

| DEDUCTIBLE OPTIONS                                 |          |                                   |  |  |  |
|----------------------------------------------------|----------|-----------------------------------|--|--|--|
|                                                    | STANDARD | OPTIONAL                          |  |  |  |
| New Ford and<br>Competitive-make<br>Vehicle Plans  | \$100    | \$0, \$50, \$200,<br>Disappearing |  |  |  |
| Used Ford and<br>Competitive-make<br>Vehicle Plans | \$100    | \$50, \$200,<br>Disappearing      |  |  |  |

\*These examples are based on an average estimated U.S. retail repair cost for a Ford Explorer. Actual repair costs will vary by vehicle and dealer location.